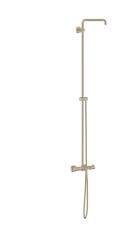

## Product Description: EUPHORIA SYSTEM

Shower System with Bath Thermostat for Wall Mount

## Standard Specification:

- 17 3/4" horizontal swivel shower arm
- Exposed thermostat with Aquadimmer that diverts between hand shower and showerhead
- Tub Spout
- Showerhead and hand shower (not included)
- Bar with adjustable height hand shower holder
- Rotaflex metal shower hose 69" (1750mm)
- **GROHE TurboStat** Compact cartridge with wax thermoelement
- Exposed thermostatic temperature control with SafeStop at 100°F/38°C
- GROHE StarLight finish
- Inner WaterGuide for a longer life
- Twistfree to prevent hose from twisting
- Min. recommended pressure: 15 psi
- Two discrete functions (non-shared)
- Includes adaptors for easy installation (depth adjustable)
- 6 5/8" Tub Spout reach
- Tub Spout Flow Rate: 5.3 gpm (20 L/min) at 45 PSI
- ADA Compliant handles
- Protected against backflow

## Color:

□ 26490EN0 Brushed Nickel