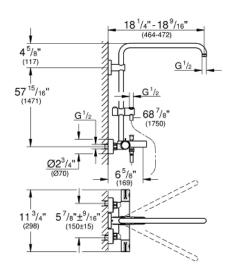

## Standard Specification:

- 17 3/4" horizontal swivel shower arm
- Exposed thermostat with Aquadimmer that diverts between hand shower and showerhead
- Tub Spout
- Showerhead and hand shower (not included)
- Bar with adjustable height hand shower holder
- Rotaflex metal shower hose 69" (1750mm)
- **GROHE TurboStat** Compact cartridge with wax thermoelement
- Exposed thermostatic temperature control with SafeStop at 100°F/38°C
- GROHE StarLight finish
- Inner WaterGuide for a longer life
- Twistfree to prevent hose from twisting
- Min. recommended pressure: 15 psi
- Two discrete functions (non-shared)
- Includes adaptors for easy installation (depth adjustable)
- 6 5/8" Tub Spout reach
- Tub Spout Flow Rate: 5.3 gpm (20 L/min) at 45 PSI
- ADA Compliant handles
- Protected against backflow